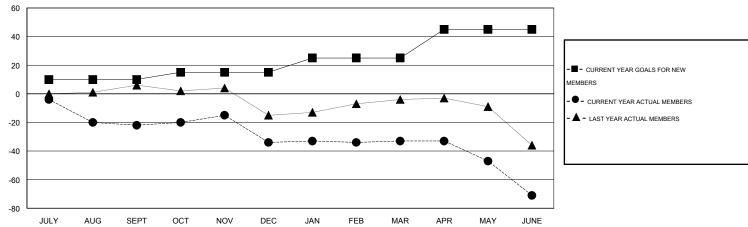

## District 105 E

Results as of: 6/30/2015

GMT: Elisabeth Haderer LOCATION ENGLAND GMT CA 4

|               |                  | Clubs             |                  |                  | Members               |                    |                                     |                    |                  |  |
|---------------|------------------|-------------------|------------------|------------------|-----------------------|--------------------|-------------------------------------|--------------------|------------------|--|
|               | RESUI            | LTS FOR 2014-2015 |                  |                  | RESULTS FOR 2014-2015 |                    |                                     |                    |                  |  |
| QUARTER       | NEW CLUB<br>GOAL | NEW CLUBS         | DROPPED<br>CLUBS | NET<br>GAIN/LOSS | QUARTER               | NEW MEMBER<br>GOAL | CHARTER AND<br>NEW MEMBERS<br>ADDED | DROPPED<br>MEMBERS | NET<br>GAIN/LOSS |  |
| JULY/AUG/SEPT | 0                | 0                 | 2                | -2               | JULY/AUG/SEPT         | 10                 | 12                                  | 34                 | -22              |  |
| OCT/NOV/DEC   | 0                | 0                 | 0                | 0                | OCT/NOV/DEC           | 5                  | 21                                  | 33                 | -12              |  |
| JAN/FEB/MAR   | 0                | 0                 | 1                | -1               | JAN/FEB/MAR           | 10                 | 27                                  | 26                 | 1                |  |
| APR/MAY/JUNE  | 1                | 0                 | 1                | -1               | APR/MAY/JUNE          | 20                 | 13                                  | 51                 | -38              |  |